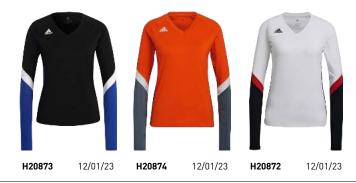

### **Quickset Jersey Longsleeve Multicolored** F2148WVB103

\$60.00

Sizes: XXS | XS | S | M | L | XL | XXL; Tall S | M | L | XL | XXL

H20873 black/white/team royal blue

H20874 team orange/team onix/white

H20872 white/black/team power red