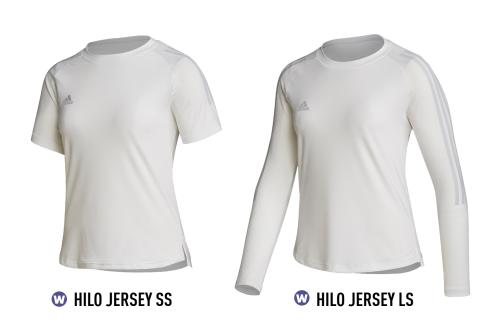

| <b>HILO Jersey Cap Short Sleeve Women</b> F2248WVB103 | \$35.00 |
|-------------------------------------------------------|---------|
| Sizes: XXS   XS   S   M   L   XL   XXL                |         |
| HK9068 black/white                                    |         |
| HR6096 team light grey                                |         |
| HK9067 team power red 2/white                         |         |
| HK9069 team royal blue/white                          |         |
| HK9065 team navy blue 2/white                         |         |
| HR6097 team solar yellow                              |         |
| HR3047 white/team light grey                          |         |
| HK9066 team shock pink 2/white                        |         |

| HILO Jersey Long Sleeve Women<br>F2248WVB102 | \$40.00 |
|----------------------------------------------|---------|
| Sizes: XXS   XS   S   M   L   XL   XXL       |         |
| HK9062 black/white                           |         |
| HR3715 team light grey                       |         |
| HK9064 team power red 2/white                |         |
| HK9063 team royal blue/white                 |         |
| HC6056 team navy blue 2/white                |         |
| HR3716 team solar yellow                     |         |
| HK9060 white/team light grey                 |         |
| HK9061 team shock pink 2/white               |         |