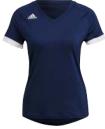

### Quickset Jersey Short Sleeve Women

\$48.00

F2148WVB107

Sizes: XXS | XS | S | M | L | XL | XXL; Tall S | M | L | XL | XXL

H61890 black/white

H61891 team power red/white

H61889 team royal blue/white

H61888 team navy blue/white