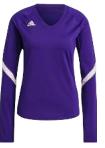

## **Quickset Jersey Longsleeve Women** F2148WVB106

\$55.00

Sizes: XXS | XS | S | M | L | XL | XXL; Tall S | M | L | XL | XXL

H61880 black/white

H61882 team maroon/white

H61883 team power red/white

H61886 team royal blue/white