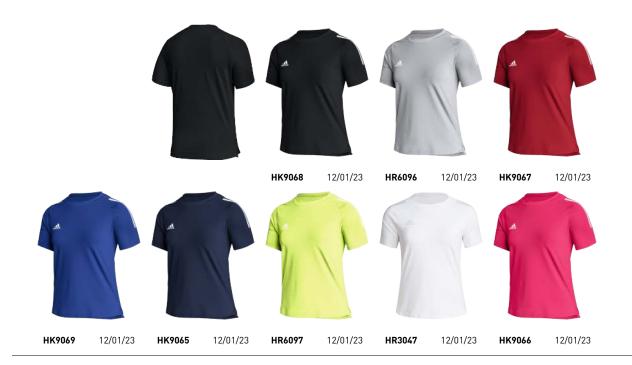

| <b>HILO Jersey Cap Short Sleeve Women</b> F2248WVB103 | \$35.00 |
|-------------------------------------------------------|---------|
| Sizes: XXS   XS   S   M   L   XL   XXL                |         |
| HK9068 black/white                                    |         |
| HR6096 team light grey                                |         |
| HK9067 team power red 2/white                         |         |
| HK9069 team royal blue/white                          |         |
| HK9065 team navy blue 2/white                         |         |
| HR6097 team solar yellow                              |         |
| HR3047 white/team light grey                          |         |
| HK9066 team shock pink 2/white                        |         |