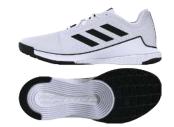

T5907 black/team shock pink 2

IT5908 team navy blue 2/white







GR9673

12/01/23

GR9674

12/01/23

**4in Short Tight Camo** F2148VB007

Sizes: XXS | XS | S | M | L | XL | XXL

GR9673 grey/black/white

GR9674 orbit green/black/white

ပာ

\$35.00

\$35.00



FK0993 01/15/24



# TECHFIT VOLLEYBALL SHORTS \$2048WVB101 Sizes: 3" XXS | XS | S | M | L | XL | XXL; 4" XXS | XS | S | M | L | XL | XXL | X



HP1935

01/01/24

### **TECHFIT VOLLEYBALL SHORTS** F2248WVB102P

\$45.00

Sizes: 3"XXS|XS|S|M|L|XL|XXL; 4"XXS|XS|S|M|L|

XL | XXL

HP1935 black



FK1000

12/01/23

FK1001

12/01/23



\$25.00

Sizes: S | M | L

FK1000 black/white

FK1001 team navy blue/white



Court Team Bounce 2.0 W

\$85.00

Sizes: 5-15

ID2500 core black/silver met./ftwr white

HR1235 ftwr white/silver met./grey one



12/01/23

**HP3355** 12/01/23

Crazyflight M

Sizes: 4-14 | 16

HP3355 ftwr white/core black/ftwr white

\$140.00

 $\infty$ 



Crazyflight Mid

Sizes: 5-15

HQ3491 ftwr white/silver met./grey one



IG3969

12/01/23



IG3968 12/01/23





IG3970 12/01/23 Crazyflight W

<u>Sizes:</u> 5-15

IG3969 ice blue/ftwr white/bright red

IG3968 ftwr white/aurora met./bright red

IG3970 ftwr white/silver met./grey one

\$140.00

\$150.00



\$75.00

Stabil Jr Sizes: 1-61/2

ID1137 ftwr white/core black/sky tint



STABIL NEXT GEN

Sizes: 4-14½ | 16

ID1135 ftwr white/preloved ink/semi green spark

\$160.00



Stabil Next Gen Primeblue W

\$160.00

Sizes: 5-15

ID3600 off white/aurora met./semi green spark

IG3402 ftwr white/silver met./lucid pink





|                           | \$15.00 |
|----