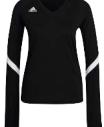

## **Quickset Jersey Longsleeve Women** F2148WVB106

\$55.00

Sizes: XXS | XS | S | M | L | XL | XXL; Tall S | M | L | XL | XXL

H61880 black/white

H61882 team maroon/white

H61883 team power red/white

H61886 team royal blue/white