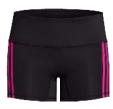

FS3813

12/01/23

HR8895

12/01/23

FS3814

12/01/23

4in Shorts F2048VB007

Sizes: XXS | XS | S | M | L | XL | XXL

FS3813 black/white

HR8895 team dark grey/white

FS3814 team navy blue/white

\$30.00

HZ0200

12/01/23

IT5907

12/01/23