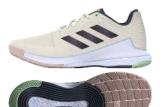

ID1137 ftwr white/core black/sky tint

STABIL NEXT GEN

Sizes: 4-14½ | 16

ID1135 ftwr white/preloved ink/semi green spark

\$160.00

Stabil Next Gen Primeblue W

\$160.00

Sizes: 5-15