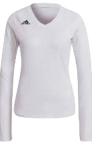

## **Quickset Jersey Longsleeve Women** F2148WVB106

\$55.00

Sizes: XXS | XS | S | M | L | XL | XXL; Tall S | M | L | XL | XXL

H61880 black/white

H61882 team maroon/white

H61883 team power red/white

H61886 team royal blue/white