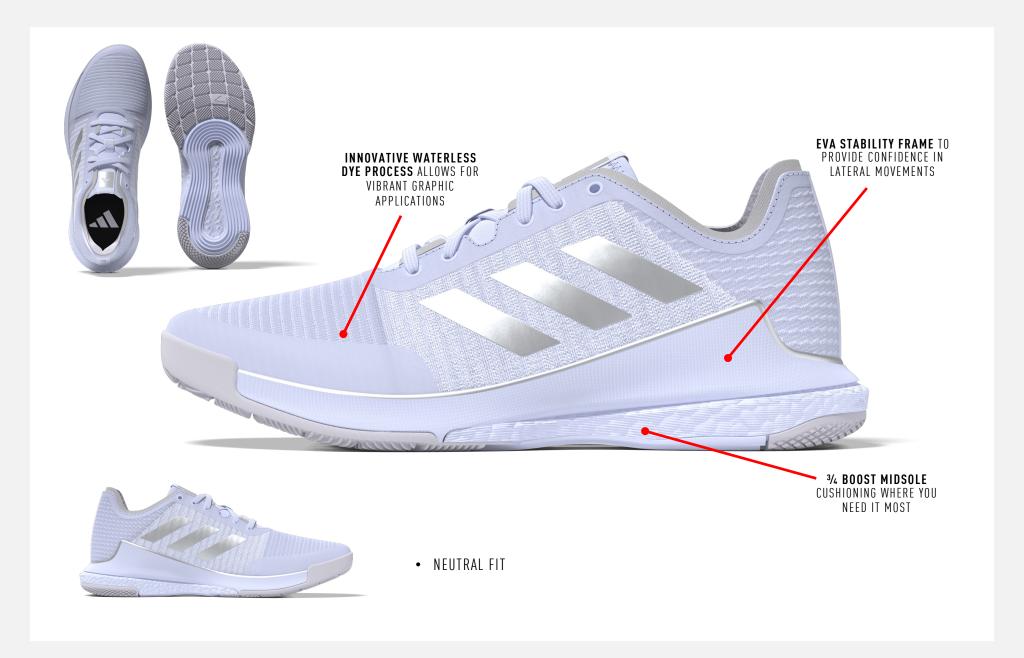

team maroon        |         |
| IQ4807 team power red     |         |
| IQ4811 team royal blue    |         |
| IQ4808 team navy blue     |         |
| IQ4810 dark green         |         |
| IQ4802 team colleg purple |         |
| IQ4805 white              |         |
| IQ4812 shock pink         |         |



IU1289

IU1290

*.* 

IR6241

01/01/24

01/01/24

**3BAR TOWEL LARGE** 

\$45.00

Sizes: NS

IU1289 black/white

IR6241 team royal blue/white



11.

3BAR TOWEL SMALL

\$25.00

Sizes: NS

IU1290 black/white

IR6243 better scarlet/white

01/01/24 **IR6243** 



# **VOLLEYBALL BAG OF SPORT**

COMPLETE YOUR VOLLEYBALL COLLECTION





**5-STAR TEAM BACKPACK** 



**W** 4IN SHORTS



**CRAZYFLIGHT** 



**CORE SLEEVE** 



**3BAR TOWEL LARGE** 



# CRAZYFLIGHT MID





# CRAZYFLIGHT