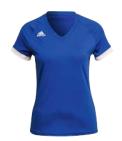

| <b>HILO Jersey Cap Short Sleeve Women</b> F2248WVB103 | \$35.00 |
|-------------------------------------------------------|---------|
| Sizes: XXS   XS   S   M   L   XL   XXL                |         |
| HK9068 black/white                                    |         |
| HR6096 team light grey                                |         |
| HK9067 team power red 2/white                         |         |
| HK9069 team royal blue/white                          |         |
| HK9065 team navy blue 2/white                         |         |
| HR6097 team solar yellow                              |         |
| HR3047 white/team light grey                          |         |
| HK9066 team shock pink 2/white                        |         |