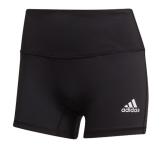

FS3813

12/01/23

HR8895

12/01/23

FS3814

12/01/23

4in Shorts F2048VB007

Sizes: XXS | XS | S | M | L | XL | XXL

FS3813 black/white

HR8895 team dark grey/white

FS3814 team navy blue/white

\$30.00

HZ0200

12/01/23

IT5907

12/01/23

IT5908

12/01/23

**4in Shorts** S2348WVB007

Sizes: XXS | XS | S | M | L | XL | XXL

HZ0200 black/white

IT5907 black/team shock pink 2

IT5908 team navy blue 2/white

GR9673