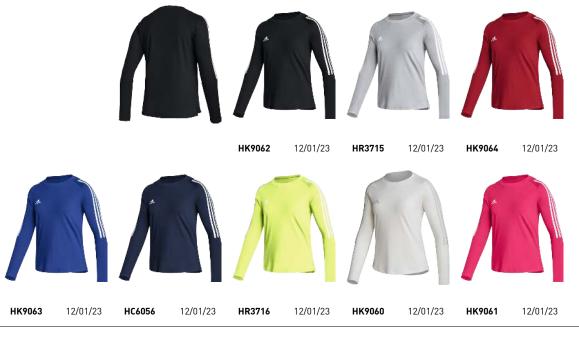

| HILO Jersey Long Sleeve Women<br>F2248WVB102 | \$40.00 |
|----------------------------------------------|---------|
| Sizes: XXS   XS   S   M   L   XL   XXL       |         |
| HK9062 black/white                           |         |
| HR3715 team light grey                       |         |
| HK9064 team power red 2/white                |         |
| HK9063 team royal blue/white                 |         |
| HC6056 team navy blue 2/white                |         |
| HR3716 team solar yellow                     |         |
| HK9060 white/team light grey                 |         |
| HK9061 team shock pink 2/white               |         |