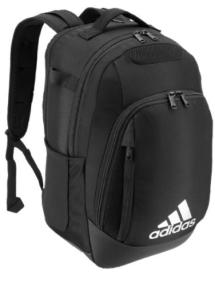

# **VOLLEYBALL BAG OF SPORT**

COMPLETE YOUR VOLLEYBALL COLLECTION

**5-STAR TEAM BACKPACK** 

**W** 4IN SHORTS

**CRAZYFLIGHT** 

**CORE SLEEVE** 

**3BAR TOWEL LARGE** 