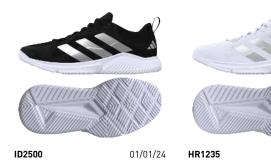

ID2500 core black/silver met./ftwr white

HR1235 ftwr white/silver met./grey one

12/01/23

**HP3355** 12/01/23

Crazyflight M

Sizes: 4-14 | 16

HP3355 ftwr white/core black/ftwr white

\$140.00