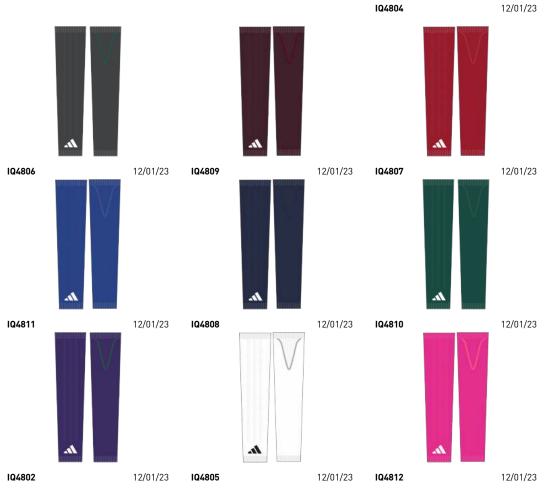

ID3600 off white/aurora met./semi green spark

IG3402 ftwr white/silver met./lucid pink

|                           | \$15.00 |
|---------------------------|---------|
| COMPRESSION SLEEVE        |         |
| Sizes: S-M   L-XL         |         |
| IQ4804 black              |         |
| IQ4806 team dark grey     |         |
| IQ4809 team maroon        |         |
| IQ4807 team power red     |         |
| IQ4811 team royal blue    |         |
| IQ4808 team navy blue     |         |
| IQ4810 dark green         |         |
| IQ4802 team colleg purple |         |
| IQ4805 white              |         |
| IQ4812 shock pink         |         |