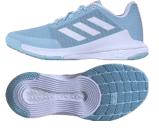

<u>Sizes:</u> 5-15

IG3969 ice blue/ftwr white/bright red

IG3968 ftwr white/aurora met./bright red

IG3970 ftwr white/silver met./grey one

\$140.00

\$150.00

\$75.00

Stabil Jr Sizes: 1-61/2