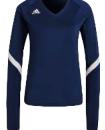

## **Quickset Jersey Longsleeve Women** F2148WVB106

\$55.00

Sizes: XXS | XS | S | M | L | XL | XXL; Tall S | M | L | XL | XXL

H61880 black/white

H61882 team maroon/white

H61883 team power red/white

H61886 team royal blue/white