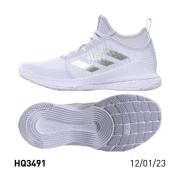

 $\infty$ 

Crazyflight Mid

Sizes: 5-15

HQ3491 ftwr white/silver met./grey one

IG3969

12/01/23

IG3968 12/01/23

IG3970 12/01/23 Crazyflight W