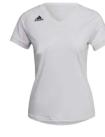

### Quickset Jersey Short Sleeve Women

\$48.00

F2148WVB107

Sizes: XXS | XS | S | M | L | XL | XXL; Tall S | M | L | XL | XXL

H61890 black/white

H61891 team power red/white

H61889 team royal blue/white

H61888 team navy blue/white