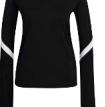

## **Quickset Jersey Longsleeve Women** F2148WVB106

\$55.00

Sizes: XXS | XS | S | M | L | XL | XXL; Tall S | M | L | XL | XXL

H61880 black/white

H61882 team maroon/white

H61883 team power red/white

H61886 team royal blue/white