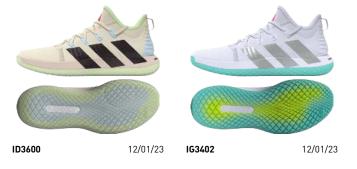

ID3600 off white/aurora met./semi green spark

IG3402 ftwr white/silver met./lucid pink

|                           | \$15.00 |
|---------------------------|---------|
| COMPRESSION SLEEVE        |         |
| Sizes: S-M   L-XL         |         |
| IQ4804 black              |         |
| IQ4806 team dark grey     |         |
| IQ4809 team maroon        |         |
| IQ4807 team power red     |         |
| IQ4811 team royal blue    |         |
| IQ4808 team navy blue     |         |
| IQ4810 dark green         |         |
| IQ4802 team colleg purple |         |
| IQ4805 white              |         |
| IQ4812 shock pink         |         |