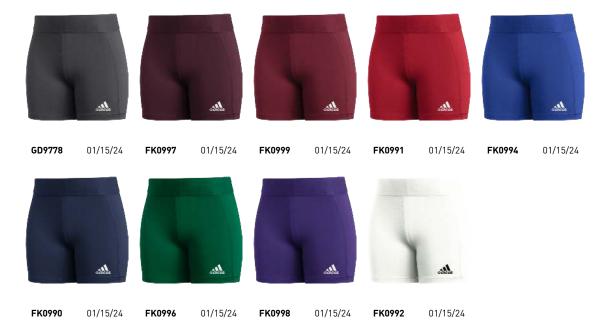

\$35.00

\$35.00

FK0993 01/15/24

# TECHFIT VOLLEYBALL SHORTS \$2048WVB101 Sizes: 3" XXS | XS | S | M | L | XL | XXL; 4" XXS | XS | S | M | L | XL | XXL | X

HP1935

01/01/24

### **TECHFIT VOLLEYBALL SHORTS** F2248WVB102P

\$45.00

Sizes: 3"XXS|XS|S|M|L|XL|XXL; 4"XXS|XS|S|M|L|

XL | XXL

HP1935 black

FK1000

12/01/23

FK1001

12/01/23

\$25.00

Sizes: S | M | L

FK1000 black/white

FK1001 team navy blue/white

Court Team Bounce 2.0 W

\$85.00

Sizes: 5-15