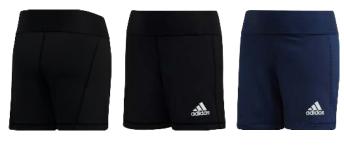

# TECHFIT VOLLEYBALL SHORTS \$2048WVB101 Sizes: 3" XXS | XS | S | M | L | XL | XXL; 4" XXS | XS | S | M | L | XL | XXL | X

HP1935

01/01/24