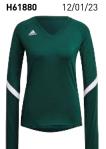

## **Quickset Jersey Longsleeve Women** F2148WVB106

\$55.00

Sizes: XXS | XS | S | M | L | XL | XXL; Tall S | M | L | XL | XXL

H61880 black/white

H61882 team maroon/white

H61883 team power red/white

H61886 team royal blue/white