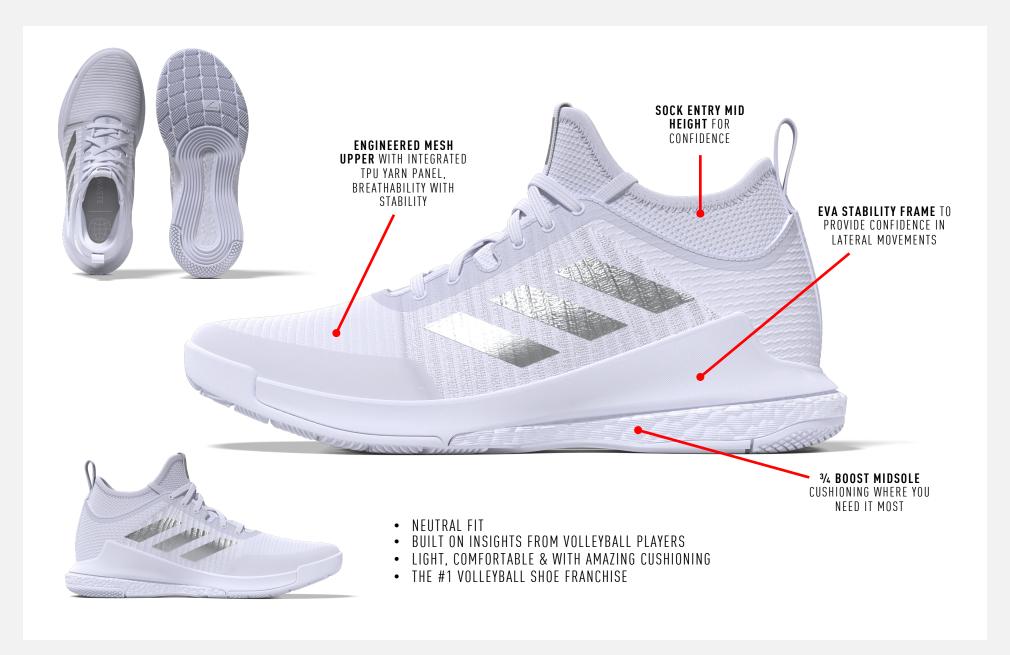

|
| IQ4809 team maroon        |         |
| IQ4807 team power red     |         |
| IQ4811 team royal blue    |         |
| IQ4808 team navy blue     |         |
| IQ4810 dark green         |         |
| IQ4802 team colleg purple |         |
| IQ4805 white              |         |
| IQ4812 shock pink         |         |



IU1289

IU1290

*.* 

IR6241

01/01/24

01/01/24

**3BAR TOWEL LARGE** 

\$45.00

Sizes: NS

IU1289 black/white

IR6241 team royal blue/white



11.

3BAR TOWEL SMALL

\$25.00

Sizes: NS

IU1290 black/white

IR6243 better scarlet/white

01/01/24 **IR6243** 



# **VOLLEYBALL BAG OF SPORT**

COMPLETE YOUR VOLLEYBALL COLLECTION





**5-STAR TEAM BACKPACK** 



**W** 4IN SHORTS



**CRAZYFLIGHT** 



**CORE SLEEVE** 



**3BAR TOWEL LARGE** 



# CRAZYFLIGHT MID





# CRAZYFLIGHT