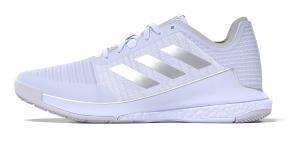

ID2500 core black/silver met./ftwr white

HR1235 ftwr white/silver met./grey one

12/01/23

**HP3355** 12/01/23

Crazyflight M

Sizes: 4-14 | 16

HP3355 ftwr white/core black/ftwr white

\$140.00

# CRAZYFLIGHT