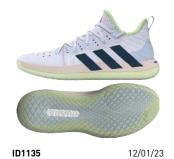

ID1137 ftwr white/core black/sky tint

STABIL NEXT GEN

Sizes: 4-14½ | 16

ID1135 ftwr white/preloved ink/semi green spark

\$160.00

Stabil Next Gen Primeblue W

\$160.00

Sizes: 5-15