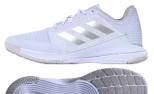

ID2500 core black/silver met./ftwr white

HR1235 ftwr white/silver met./grey one

12/01/23

**HP3355** 12/01/23

Crazyflight M

Sizes: 4-14 | 16

HP3355 ftwr white/core black/ftwr white

\$140.00