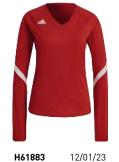

## **Quickset Jersey Longsleeve Women** F2148WVB106

\$55.00

Sizes: XXS | XS | S | M | L | XL | XXL; Tall S | M | L | XL | XXL

H61880 black/white

H61882 team maroon/white

H61883 team power red/white

H61886 team royal blue/white