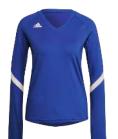

## **Quickset Jersey Longsleeve Women** F2148WVB106

\$55.00

Sizes: XXS | XS | S | M | L | XL | XXL; Tall S | M | L | XL | XXL

H61880 black/white

H61882 team maroon/white

H61883 team power red/white

H61886 team royal blue/white